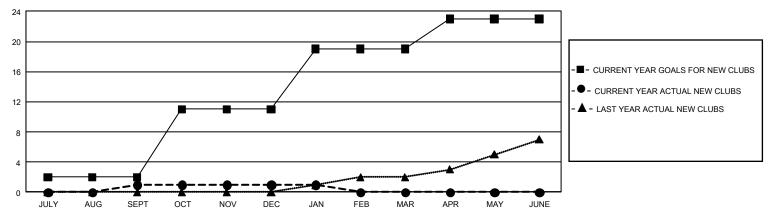

## GOALS AND ACTUAL NEW CLUBS CUMULATIVE

## GMT Constitutional Area 8, Group F

**GMT**: OPEN

REPORT DOES NOT INCLUDE CLUBS IN UNDISTRICTED AREAS.

| Clubs                 |               |           |               | Members               |                        |                         |                                                    |  |
|-----------------------|---------------|-----------|---------------|-----------------------|------------------------|-------------------------|----------------------------------------------------|--|
| RESULTS FOR 2019-2020 |               |           |               | RESULTS FOR 2019-2020 |                        |                         |                                                    |  |
| QUARTER               | NEW CLUB GOAL | NEW CLUBS | DROPPED CLUBS | QUARTER MEMI          | BER GROWTH NET<br>GOAL | MEMBER GROWTH<br>ACTUAL | DROPPED<br>MEMBERS ACTUAL<br>(including transfers) |  |
| JULY/AUG/SEPT         | 6             | 1         | 1             | JULY/AUG/SEPT         | 321                    | 73                      | 69                                                 |  |
| OCT/NOV/DEC           | 27            | 0         | 7             | OCT/NOV/DEC           | 750                    | 42                      | 230                                                |  |
| JAN/FEB/MAR           | 24            | 0         | 0             | JAN/FEB/MAR           | 780                    | 80                      | 15                                                 |  |
| APR/MAY/JUNE          | 12            | 0         | 0             | APR/MAY/JUNE          | 420                    | 0                       | 0                                                  |  |