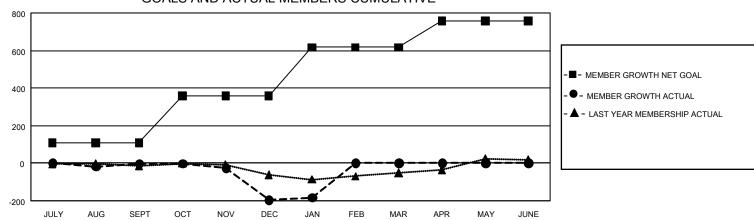

## GOALS AND ACTUAL MEMBERS CUMULATIVE

| DROPPED CLUBS: 8                |     | 45 CLUBS OF 105 ADDED 1 OR MORE<br>NEW MEMBERS | GENDER DISTRIBUTION  MALE 1,741 (70.51%) |              |     |
|---------------------------------|-----|------------------------------------------------|------------------------------------------|--------------|-----|
| DROPPED MEMBERS                 |     |                                                | FEMALE                                   | 728 (29.49%) |     |
| DECEASED                        | 8   | CLICK HERE FOR CLIMIN ATIVE                    | TOTAL FAMILY UNIT MEMBERS                |              | 234 |
| CLUB CANCELLED 124<br>OTHER 182 |     | CLICK HERE FOR CUMULATIVE MEMBERSHIP DATA      | FAMILY MEMBERS PAYING HALF DUES          |              | 119 |
| TOTAL                           | 314 |                                                |                                          |              |     |

## GMT Constitutional Area 8, Group F

**GMT**: OPEN

REPORT DOES NOT INCLUDE CLUBS IN UNDISTRICTED AREAS.

| Clubs                 |               |           |               | Members               |                        |                         |                                                    |  |
|-----------------------|---------------|-----------|---------------|-----------------------|------------------------|-------------------------|----------------------------------------------------|--|
| RESULTS FOR 2019-2020 |               |           |               | RESULTS FOR 2019-2020 |                        |                         |                                                    |  |
| QUARTER               | NEW CLUB GOAL | NEW CLUBS | DROPPED CLUBS | QUARTER MEMI          | BER GROWTH NET<br>GOAL | MEMBER GROWTH<br>ACTUAL | DROPPED<br>MEMBERS ACTUAL<br>(including transfers) |  |
| JULY/AUG/SEPT         | 6             | 1         | 1             | JULY/AUG/SEPT         | 321                    | 73                      | 69                                                 |  |
| OCT/NOV/DEC           | 27            | 0         | 7             | OCT/NOV/DEC           | 750                    | 42                      | 230                                                |  |
| JAN/FEB/MAR           | 24            | 0         | 0             | JAN/FEB/MAR           | 780                    | 80                      | 15                                                 |  |
| APR/MAY/JUNE          | 12            | 0         | 0             | APR/MAY/JUNE          | 420                    | 0                       | 0                                                  |  |